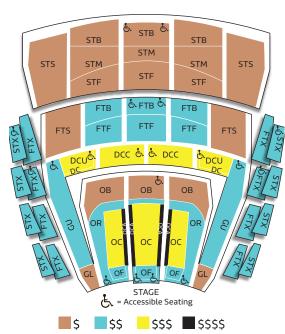

## MARION OLIVER MCCAW HALL English subtitles are visible from all seating areas.

| <b>2016/17 FOUR-0</b>              | PERA    | PERA SEASON TICKET PACKAGE PRICES |        |                   |        |                     |        | BRAVO! MEMBER <sup>††</sup> |        |        |        | STUDENT†          |        |
|------------------------------------|---------|-----------------------------------|--------|-------------------|--------|---------------------|--------|-----------------------------|--------|--------|--------|-------------------|--------|
|                                    | OPENING | SATURDAY  OPENING SECOND THIRD    |        | SUNDAY<br>MATINEE | WEDN   | <b>ESDAY</b> SECOND | FRIDAY | SATURDAY OPENING THIRD      |        | WED    | FRIDAY | SUNDAY<br>MATINEE | FRIDAY |
| Count Ory                          | 6-Aug   | 13-Aug                            | 20-Aug | 7-Aug             | 10-Aug | 17-Aug              | 19-Aug | 6-Aug                       | 20-Aug | 10-Aug | 19-Aug | 7-Aug             | 19-Aug |
| Hansel & Gretel                    | 15-Oct  | -                                 | 29-Oct | 16-Oct            | 19-Oct | 26-Oct              | 28-Oct | 15-Oct                      | 29-Oct | 19-Oct | 28-Oct | 16-Oct            | 28-Oct |
| La traviata                        | 14-Jan  | 21-Jan                            | 28-Jan | 15-Jan            | 18-Jan | 25-Jan              | 27-Jan | 14-Jan                      | 28-Jan | 18-Jan | 27-Jan | 15-Jan            | 27-Jan |
| Katya Kabanova                     | 25-Feb  | 4-Mar                             | 11-Mar | 26-Feb            | 1-Mar  | 8-Mar               | 10-Mar | 25-Feb                      | 11-Mar | 1-Mar  | 10-Mar | 26-Feb            | 10-Mar |
| The Magic Flute                    | 6-May   | 13-May                            | 20-May | 7-May             | 10-May | 17-May              | 19-May | 6-May                       | 20-May | 10-May | 19-May | 7-May             | 19-May |
| Second Tier Side/Back<br>(STS/STB) |         | \$157                             |        | \$159             | \$1    | 53                  | \$158  | \$                          | 134    | \$130  | \$134  | \$135             | \$134  |
| Second Tier Middle (STM)           | \$200   |                                   | \$194  | \$188             |        | \$198               | \$171  |                             | \$160  | \$171  | \$166  | \$171             |        |
| Gallery Lower (GL)                 | \$252   |                                   | \$242  | \$236             |        | \$248               | \$213  |                             | \$199  | \$213  | \$205  | \$213             |        |
| Orchestra Back (OB)                | \$287   |                                   | \$275  | \$269             |        | \$281               | \$243  |                             | \$228  | \$243  | \$234  | \$243             |        |
| First Tier Side (FTS)              | \$287   |                                   | \$275  | \$269             |        | \$281               | \$243  |                             | \$228  | \$243  | \$234  | \$243             |        |
| Second Tier Front (STF)            | \$252   |                                   | \$242  | \$236             |        | \$248               | \$213  |                             | \$199  | \$213  | \$205  | \$213             |        |
| First Tier Back (FTB)              | \$347   |                                   | \$323  | \$317             |        | \$335               | \$292  |                             | \$268  | \$292  | \$272  | \$292             |        |
| Second Tier Box (STX)              | \$275   |                                   | \$242  | \$254             |        | \$248               | \$232  |                             | \$215  | \$213  | \$205  | \$213             |        |
| Orchestra Front (OF)               |         | \$347                             |        | \$323             | \$317  |                     | \$335  | \$292                       |        | \$268  | \$292  | \$272             | \$292  |
| Orchestra (OR)                     | \$347   |                                   | \$323  | \$317             |        | \$335               | \$292  |                             | \$268  | \$292  | \$272  | \$292             |        |
| First Tier Front (FTF)             | \$347   |                                   | \$323  | \$317             |        | \$335               | \$292  |                             | \$268  | \$292  | \$272  | \$292             |        |
| Gallery Upper (GU)                 | \$347   |                                   |        | \$317             |        | \$335               | \$292  |                             | \$268  | \$292  | \$272  | \$292             |        |
| First Tier Box (FTX)               | \$347   |                                   | \$323  | \$317             |        | \$335               | \$292  |                             | \$268  | \$292  | \$272  | \$292             |        |
| Gallery Upper Prime (GUP)          | \$412   |                                   | \$384  | \$364             |        | \$400               | \$348  |                             | \$307  | \$348  | \$324  | \$348             |        |
| Orchestra Center (OC)              |         | \$412                             |        | \$376             | \$370  |                     | \$396  | \$348                       |        | \$313  | \$348  | \$318             | \$348  |
| Dress Circle Upper (DCU)           | \$412   |                                   | \$376  | \$370             |        | \$396               | \$348  |                             | \$313  | \$348  | \$318  | \$348             |        |
| Dress Circle (DC)                  |         | \$435                             |        | \$400             | \$394  |                     | \$419  |                             |        |        |        |                   |        |
| Dress Circle Center (DCC)          |         | \$412                             |        | \$376             | \$364  |                     | \$396  |                             |        |        |        |                   |        |
| Orchestra Center Aisle (OCA)       | )       | \$734                             |        | \$591             | \$6    | 78                  | \$587  | \$:                         | 389    | \$357  | \$389  | \$361             | \$389  |
| & Second Tier Back (STB)           |         | \$157                             |        |                   | \$1    | 63                  |        | \$                          | 134    | \$130  | \$134  | \$135             | \$134  |
| ちSecond Tier Box (STX)             |         |                                   |        |                   | \$2    | 211                 | \$198  | \$                          | 171    | \$160  | \$171  | \$166             | \$171  |
| خ Orchestra Back (OB)              |         |                                   |        |                   |        |                     |        | \$:                         | 243    | \$228  | \$243  | \$234             | \$243  |
| & First Tier Back (FTB)            | \$287   |                                   |        |                   |        |                     | \$243  |                             | \$228  | \$243  | \$234  | \$243             |        |
| & Gallery Upper (GU)               |         |                                   |        |                   | \$2    | 69                  |        | \$:                         | 243    | \$228  | \$243  | \$234             | \$243  |
| ঠ First Tier Box (FTX)             |         |                                   |        |                   |        |                     | \$281  | \$:                         | 243    | \$228  | \$243  | \$234             | \$243  |
| ঠ Orchestra (OR)                   | \$347   |                                   | \$323  | \$317             |        | \$335               | \$292  |                             | \$268  | \$292  | \$272  | \$292             |        |
| 5 Dress Circle Upper (DCU)         |         | \$347                             |        |                   | \$317  |                     | \$335  | \$292                       |        | \$268  | \$292  | \$272             | \$292  |
| ち Dress Circle Center (DCC)        |         | \$412                             |        | \$599             | \$370  |                     |        | \$348                       |        | \$313  | \$348  | \$318             | \$348  |