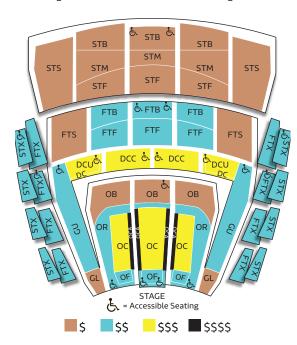

## MARION OLIVER MCCAW HALL

English subtitles are visible from all seating areas.

| 2016/17 FIVE-0                     | PERA     | SEAS   | SEASON TIC |           | PACKAGE PRICES |        |          | BRAVO! MEMBER <sup>††</sup> |        |        |        | STUDENT† |        |
|------------------------------------|----------|--------|------------|-----------|----------------|--------|----------|-----------------------------|--------|--------|--------|----------|--------|
|                                    | SATURDAY |        | SUNDAY     | WEDNESDAY |                | FRIDAY | SATURDAY |                             | WED    | FRIDAY | SUNDAY | FRIDAY   |        |
|                                    | OPENING  | SECOND | THIRD      | MATINEE   | FIRST          | SECOND |          | OPENING                     | THIRD  | FIRST  |        | MATINEE  |        |
| Count Ory                          | 6-Aug    | 13-Aug | 20-Aug     | 7-Aug     | 10-Aug         | 17-Aug | 19-Aug   | 6-Aug                       | 20-Aug | 10-Aug | 19-Aug | 7-Aug    | 19-Aug |
| Hansel & Gretel                    | 15-Oct   | 22-Oct | 29-Oct     | 16-Oct    | 19-Oct         | 26-Oct | 28-Oct   | 15-Oct                      | 29-Oct | 19-Oct | 28-Oct | 16-Oct   | 28-Oct |
| La traviata                        | 14-Jan   | 21-Jan | 28-Jan     | 15-Jan    | 18-Jan         | 25-Jan | 27-Jan   | 14-Jan                      | 28-Jan | 18-Jan | 27-Jan | 15-Jan   | 27-Jan |
| Katya Kabanova                     | 25-Feb   | 4-Mar  | 11-Mar     | 26-Feb    | 1-Mar          | 8-Mar  | 10-Mar   | 25-Feb                      | 11-Mar | 1-Mar  | 10-Mar | 26-Feb   | 10-Mai |
| The Magic Flute                    | 6-May    | 13-May | 20-May     | 7-May     | 10-May         | 17-May | 19-May   | 6-May                       | 20-May | 10-May | 19-May | 7-May    | 19-May |
| Second Tier Side/Back<br>(STS/STB) | \$194    |        | \$197      | \$188     |                | \$195  | \$166    |                             | \$160  | \$166  | \$167  | \$166    |        |
| Second Tier Middle (STM)           | \$250    |        | \$240      | \$231     |                | \$248  | \$213    |                             | \$196  | \$213  | \$205  | \$213    |        |
| Gallery Lower (GL)                 | \$312    |        | \$296      | \$2       | 187            | \$308  | \$264    |                             | \$242  | \$264  | \$251  | \$264    |        |
| Orchestra Back (OB)                | \$355    |        |            | \$337     | \$328          |        | \$349    | \$300                       |        | \$278  | \$300  | \$287    | \$300  |
| First Tier Side (FTS)              | \$355    |        |            | \$337     | \$328          |        | \$349    | \$300                       |        | \$278  | \$300  | \$287    | \$300  |
| Second Tier Front (STF)            |          | \$312  |            | \$296     | \$287          |        | \$308    | \$264                       |        | \$242  | \$264  | \$251    | \$264  |
| First Tier Back (FTB)              |          | \$430  |            | \$394     | \$385          |        | \$418    | \$362                       |        | \$326  | \$362  | \$332    | \$362  |
| Second Tier Box (STX)              |          | \$340  |            | \$296     | \$309          |        | \$308    | \$287                       |        | \$262  | \$264  | \$251    | \$264  |
| Orchestra Front (OF)               |          | \$430  |            | \$394     | \$385          |        | \$418    | \$362                       |        | \$326  | \$362  | \$332    | \$362  |
| Orchestra (OR)                     | \$430    |        | \$394      | \$385     |                | \$418  | \$362    |                             | \$326  | \$362  | \$332  | \$362    |        |
| First Tier Front (FTF)             | \$430    |        | \$394      | \$385     |                | \$418  | \$362    |                             | \$326  | \$362  | \$332  | \$362    |        |
| Gallery Upper (GU)                 | \$430    |        |            | \$385     |                | \$418  | \$362    |                             | \$326  | \$362  | \$332  | \$362    |        |
| First Tier Box (FTX)               | \$430    |        | \$394      | \$385     |                | \$418  | \$362    |                             | \$326  | \$362  | \$332  | \$362    |        |
| Gallery Upper Prime (GUP)          | \$512    |        | \$468      | \$441     |                | \$500  | \$432    |                             | \$372  | \$432  | \$395  | \$432    |        |
| Orchestra Center (OC)              | \$512    |        | \$456      | \$447     |                | \$496  | \$432    |                             | \$378  | \$432  | \$386  | \$432    |        |
| Dress Circle Upper (DCU)           | \$512    |        | \$456      | \$447     |                | \$496  | \$432    |                             | \$378  | \$432  | \$386  | \$432    |        |
| Dress Circle (DC)                  | \$540    |        | \$486      | \$477     |                | \$524  |          |                             |        |        |        |          |        |
| Dress Circle Center (DCC)          |          | \$512  |            | \$456     | \$4            | 141    | \$496    |                             |        |        |        |          |        |
| Orchestra Center Aisle (OCA        | )        | \$895  |            | \$765     | \$8            | 05     | \$710    | \$4                         | 184    | \$428  | \$485  | \$440    | \$485  |
| لِّ Second Tier Back (STB)         |          | \$194  |            |           | \$1            | 98     |          | \$                          | 166    | \$160  | \$166  | \$167    | \$166  |
| 占 Second Tier Box (STX)            |          |        |            |           | \$2            | 54     |          | \$                          | 213    | \$196  | \$213  | \$205    | \$213  |
| لِّ Orchestra Back (OB)            |          |        |            |           |                |        |          | \$3                         | 300    | \$278  | \$300  | \$287    | \$300  |
| 占 First Tier Back (FTB)            |          | \$355  |            |           |                |        |          | \$3                         | 300    | \$278  | \$300  | \$287    | \$300  |
| 传 Gallery Upper (GU)               |          |        |            |           |                |        |          | \$3                         | 300    | \$278  | \$300  | \$287    | \$300  |
| الله First Tier Box (FTX)          |          |        |            |           |                |        | \$349    | \$2                         | 264    | \$250  | \$300  | \$251    | \$300  |
| لح Orchestra (OR)                  | \$430    |        | \$394      | \$385     |                | \$418  | \$362    |                             | \$326  | \$362  | \$332  | \$362    |        |
| & Dress Circle Upper (DCU)         | \$430    |        |            | \$3       | 85             | \$418  | \$:      | 362                         | \$326  | \$362  | \$332  | \$362    |        |
| & Dross Circle Center (DCC)        |          | ¢512   |            |           | Ċ/             | 147    |          | خ.                          | 122    | ¢270   | ¢422   | ¢206     | ¢422   |