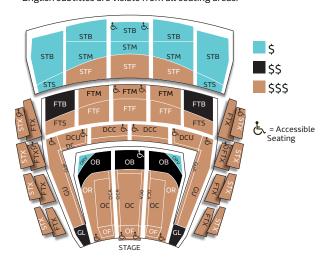

#### MARION OLIVER MCCAW HALL

English subtitles are visible from all seating areas.

### **CHOOSE ANY FOUR OPERAS FOR YOUR SEASON TICKETS**

**Under 40? Save 50%** Details at seattleopera.org/bravo

| PLEASE REVIEW TH                     | E MAP AS SOME ZONE NAMES HAVE CHANGED. |         |        |                |         |           |             |         |         | BRAVO! MEMBER** |        |         |         | STUDENT†       |         |         |
|--------------------------------------|----------------------------------------|---------|--------|----------------|---------|-----------|-------------|---------|---------|-----------------|--------|---------|---------|----------------|---------|---------|
|                                      | SATURDAY                               |         |        | SUNDAY MATINEE |         | WEDNESDAY |             | FRIDAY  |         | SATURDAY        |        | WED     | FRIDAY  | SUNDAY MATINEE |         | FRIDAY  |
|                                      | OPENING                                | SECOND  | THIRD  | FIRST          | SECOND  | FIRST     | SECOND      | ADULT   | SENIOR* | OPENING THIRD   |        | FIRST   | FRIDAY  | FIRST          | SECOND  | FRIDAT  |
| Madame Butterfly                     | 5-Aug                                  | 12-Aug  | 19-Aug | 6-Aug          | 13-Aug  | 9-Aug     | 16-Aug      | 18-     | Aug     | 5-Aug           | 19-Aug | 9-Aug   | 18-Aug  | 6-Aug          | 13-Aug  | 18-Aug  |
| The Barber of Seville                | 14-Oct                                 | 21-Oct  | 28-Oct | 15-Oct         | 22-Oct  | 18-Oct    | 25-Oct      | 20-     | -Oct    | 14-Oct          | 28-Oct | 18-Oct  | 20-Oct  | 15-Oct         | 22-Oct  | 20-Oct  |
| Così fan tutte                       | 13-Jan                                 | 20-Jan  | 27-Jan | 14-Jan         |         | 17-Jan    | 24-Jan      | 26-     | -Jan    | 13-Jan          | 27-Jan | 17-Jan  | 26-Jan  | 14-Jan         |         | 26-Jan  |
| Beatrice & Benedict                  | 24-Feb                                 | 3-Mar   | 10-Mar | 25-Feb         | 5-Feb   |           | 8-Feb 7-Mar |         | 9-Mar   |                 | 10-Mar | 28-Feb  | 9-Mar   | 25-Feb         |         | 9-Mar   |
| Aida                                 | 5-May                                  | 12-May  | 19-May | 6-May          | 13-May  | 9-May     | 16-May      | 11-1    | May     | 5-May           | 19-May | 9-May   | 11-May  | 6-May          | 13-May  | 11-May  |
| Second Tier Back (STB)               | \$217                                  |         | \$214  |                | \$174   |           | \$197       | \$189   | \$134   |                 | \$132  | \$134   | \$135   |                | \$134   |         |
| Orchestra Value (ORV)<br>NEW!        | \$272                                  |         | \$284  |                | \$242   |           | \$252       | \$240   | \$175   |                 | \$169  | \$175   | \$171   |                | \$175   |         |
| Second Tier Middle/Side<br>(STM/STS) | \$272                                  |         | \$284  |                | \$242   |           | \$252       | \$240   | \$175   |                 | \$169  | \$175   | \$171   |                | \$175   |         |
| Orch. Back Senior (OB)*              |                                        | \$377   |        | \$:            | 374     | \$3       | 39          |         |         |                 |        |         |         |                |         |         |
| First Tier Back Senior<br>(FTB)*     | \$377                                  |         | \$351  |                | \$339   |           |             |         |         |                 |        |         |         |                |         |         |
| Orchestra Back (OB)                  | \$400                                  |         | \$393  |                | \$366   |           | \$346       | \$330   | \$247   |                 | \$240  | \$247   | \$243   |                | \$247   |         |
| First Tier Back (FTB)                | \$400                                  |         | \$374  |                | \$366   |           | \$346       | \$330   | \$247   |                 | \$240  | \$247   | \$243   |                | \$247   |         |
| Gallery Lower (GL)                   | \$397                                  |         | \$373  |                | \$364   |           | \$343       | \$327   | \$217   |                 | \$209  | \$217   | \$212   |                | \$217   |         |
| Second Tier Front (STF)              |                                        | \$409   |        | \$4            | 407     | \$3       | 864         | \$347   | \$331   | \$2             | 217    | \$209   | \$217   | \$             | 212     | \$217   |
| First Tier Middle/Side<br>(FTM/FTS)  |                                        | \$461   |        | \$4            | 149     | \$4       | 118         | \$394   | \$374   | \$2             | 99     | \$287   | \$299   | \$             | 289     | \$299   |
| Second Tier Box (STX)                | \$515                                  |         | \$441  |                | \$483   |           | \$451       | \$428   | \$267   |                 | \$228  | \$232   | \$227   |                | \$232   |         |
| Orchestra Front (OF)                 |                                        | \$536   |        | \$506          |         | \$438     |             | \$441   | \$421   | \$299           |        | \$287   | \$299   | \$289          |         | \$299   |
| Orchestra (OR)                       | \$536                                  |         | \$506  |                | \$438   |           | \$441       | \$421   | \$299   |                 | \$287  | \$299   | \$289   |                | \$299   |         |
| First Tier Front (FTF)               |                                        | \$548   |        | \$522          |         | \$483     |             | \$453   | \$430   | \$299           |        | \$287   | \$299   | \$289          |         | \$299   |
| Gallery Upper (GU)                   | \$552                                  |         | \$506  |                | \$505   |           | \$441       | \$421   | \$299   |                 | \$287  | \$299   | \$289   |                | \$299   |         |
| First Tier Box (FTX)                 |                                        | \$575   |        | \$!            | 502     | \$4       | <br>183     | \$453   | \$430   | \$2             | 99     | \$287   | \$299   | \$             | <br>289 | \$299   |
| Gallery Upper Prime<br>(GUP)         |                                        | \$664 L |        | \$606 L        |         | \$604 L   |             | \$577 L | \$549 L | \$340 L         |        | \$325 L | \$345 L | \$330 L        |         | \$345 L |
| Dress Circle (DC)                    | \$690 L                                |         | \$703  |                | \$601 L |           | \$714 L     |         |         |                 |        |         |         |                |         |         |
| Dress Circle Upper (DCU)             |                                        | \$690   |        | \$649          |         | \$595     |             | \$566   | \$538   | \$352           |        | \$324   | \$352   | \$336          |         | \$352   |
| Orchestra Center (OC)                |                                        | \$690   |        | \$0            | 556     | \$6       | 501         | \$558   | \$530   | \$3             | 52     | \$333   | \$352   | \$             | 336     | \$352   |
| Dress Circle Center (DCC)            |                                        | \$734   |        | \$7            | 709     | \$6       | 36          | \$674   |         |                 |        |         |         |                |         |         |
| Orchestra Center Aisle<br>(OCA)      |                                        | \$781 L |        | \$7            | 03 L    | \$74      | 41 L        | \$622   | \$591   | \$39            | 97 L   | \$378 L | \$397 L | \$3            | 381 L   | \$397 L |
| ঠ Second Tier Back (STB)             |                                        | \$217 L |        | \$2            | 14 L    | \$1       | 74          | \$197 L | \$189 L | \$13            | 84 L   | \$132   | \$134 L | \$1            | 35 L    | \$134 L |
|                                      |                                        | \$272 L |        | \$2            | 84 L    | \$24      | 42 L        | \$252 L | \$240 L | \$17            | 75 L   | \$169 L | \$175 L | \$1            | 171 L   | \$175 L |
| ৳ First Tier Back (FTB)              |                                        | \$400   |        | \$3            | 74 L    | \$30      | 52 L        | \$346 L | \$330 L | \$2             | !47    | \$240 L | \$247 L | \$2            | .43 L   | \$247 L |
| ゟ Gallery Upper (GU)                 |                                        | \$400 L |        | \$3            | 74 L    | \$36      | 52 L        | \$346   | \$330   | \$24            | 17 L   | \$240 L | \$247   | \$2            | 43 L    | \$247   |
| Second Tier Box (STX)                |                                        | \$409 L |        | \$4            | 07 L    | \$36      | 54 L        | \$347 L | \$331 L | \$2             | 17 L   | \$209 L | \$217 L | \$2            | 212 L   | \$217 L |
| First Tier Box (FTX)                 |                                        | \$461   |        | \$4            | 439     | \$4       | 18 L        | \$394   | \$361   | \$2             | 99     | \$287 L | \$299   | \$2            | 189 L   | \$299   |
| & Orchestra (OR)                     |                                        | \$536   |        | \$506          |         | \$438     |             | \$441   | \$421   | \$299           |        | \$287   | \$299   | \$289 L        |         | \$299   |
| & Dress Circle Upper<br>(DCU)        | \$548                                  |         | \$522  |                | \$483   |           | \$453       | \$430   | \$299   |                 | \$287  | \$299   | \$289 L |                | \$299   |         |
| & Dress Circle Center<br>(DCC)       |                                        | \$690   |        | \$6            | 556     | \$6       | 501         | \$558   | \$530   | \$3             | 52     | \$333   | \$352   | \$3            | 36 L    | \$352   |