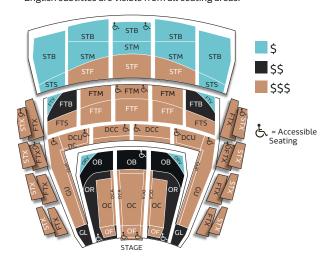

## MARION OLIVER MCCAW HALL

English subtitles are visible from all seating areas.

Under 40? Save 50% Details at seattleopera.org/bravo

| PLEASE REVIEW TI                     | HE MAP   | 1AP AS SOME ZONE NAMES HAVE CHANGED. |                |         |           |         |             |             |          | BRAVO! MEMBER†† |        |             |                | STUDENT†  |        |         |
|--------------------------------------|----------|--------------------------------------|----------------|---------|-----------|---------|-------------|-------------|----------|-----------------|--------|-------------|----------------|-----------|--------|---------|
|                                      | SATURDAY |                                      | SUNDAY MATINEE |         | WEDNESDAY |         | FRIDAY      |             | SATURDAY |                 | WED    | FRIDAY      | SUNDAY MATINEE |           | FRIDAY |         |
|                                      | OPENING  | SECOND                               | THIRD          | FIRST   | SECOND    | FIRST   | SECOND      | ADULT       | SENIOR*  | OPENING         | THIRD  | FIRST       | rribai         | FIRST     | SECOND | FRIDAT  |
| Madame Butterfly                     | 5-Aug    | 12-Aug                               | 19-Aug         | 6-Aug   | 13-Aug    | 9-Aug   | 16-Aug      | 18-         | Aug      | 5-Aug           | 19-Aug | 9-Aug       | 18-Aug         | 6-Aug     | 13-Aug | 18-Aug  |
| The Barber of Seville                | 14-Oct   | 21-Oct                               | 28-Oct         | 15-Oct  | 22-Oct    | 18-Oct  | 25-Oct      | 20-         | Oct      | 14-Oct          | 28-Oct | 18-Oct      | 20-Oct         | 15-Oct    | 22-Oct | 20-Oct  |
| Così fan tutte                       | 13-Jan   | 20-Jan                               | 27-Jan         | 14-Jan  |           | 17-Jan  | 24-Jan      | 26-         | Jan      | 13-Jan          | 27-Jan | 17-Jan      | 26-Jan         | 14-Jan    |        | 26-Jan  |
| Beatrice & Benedict                  | 24-Feb   | 3-Mar                                | 10-Mar         | 25-Feb  |           | 28-Feb  | 7-Mar       | 9-1         | ⁄lar     | 24-Feb          | 10-Mar | 28-Feb      | 9-Mar          | 25-Feb    |        | 9-Mar   |
| Aida                                 | 5-May    | 12-May                               | 19-May         | 6-May   | 13-May    | 9-May   | 16-May      | 11-1        | 4ay      | 5-May           | 19-May | 9-May       | 11-May         | 6-May     | 13-May | 11-May  |
| Second Tier Back (STB)               | \$150    |                                      | \$150          |         | \$150     |         | \$150       |             | \$102    |                 | \$102  | \$102       | \$102          |           | \$102  |         |
| First Tier Value (FTV)               | \$180    |                                      | \$180          |         | \$180     |         | \$180       |             | \$132    |                 | \$132  | \$132       | \$132          |           | \$132  |         |
| Orchestra Value (ORV)<br>NEW!        | \$216    |                                      | \$231          |         | \$201     |         | \$201 \$192 |             | \$132    |                 | \$132  | \$132       | \$132          |           | \$132  |         |
| Second Tier Middle/Side<br>(STM/STS) | \$216    |                                      | \$231          |         | \$201     |         | \$201       | \$192       | \$132    |                 | \$132  | \$132       | \$132          |           | \$132  |         |
| Orchestra (OR)                       | \$300    |                                      | \$300          |         | \$300     |         | \$300       |             | \$228    |                 | \$228  | \$228 \$228 |                | \$228     |        |         |
| Orch. Back Senior (OB)*              | \$306    |                                      | \$309          |         | \$285     |         |             |             |          |                 |        |             |                |           |        |         |
| First Tier Back Senior<br>(FTB)*     |          | \$306                                |                | \$3     | 309       | \$2     | 185         |             |          |                 |        |             |                |           |        |         |
| Orchestra Back (OB)                  | \$324    |                                      | \$324          |         | \$306     |         | \$282       | \$270       | \$189    |                 | \$189  | \$189       | \$189          |           | \$189  |         |
| First Tier Back (FTB)                |          | \$324                                |                | \$324   |           | \$306   |             | \$282       | \$270    | \$189           |        | \$189       | \$189          | \$189     |        | \$189   |
| Gallery Lower (GL)                   |          | \$318                                |                | \$3     | 306       | \$3     | 803         | \$278       | \$264    | \$1             | 65     | \$165       | \$165          | \$        | 165    | \$165   |
| Second Tier Front (STF)              |          | \$321                                |                | \$321   |           | \$303   |             | \$281       | \$267    | \$165           |        | \$165       | \$165          | \$165     |        | \$165   |
| First Tier Middle/Side<br>(FTM/FTS)  |          | \$372                                |                | \$375   |           | \$354   |             | \$321       | \$306    | \$228           |        | \$228       | \$228          | \$228     |        | \$228   |
| Second Tier Box (STX)                |          | \$396                                |                | \$:     | \$351     |         | \$405       |             | \$333    | \$204           |        | \$180       | \$180          | \$180     |        | \$180   |
| First Tier Front (FTF)               |          | \$423                                |                | \$435   |           | \$405   |             | \$366       | \$348    | 48 \$228        |        | \$228       | \$228          | \$228     |        | \$228   |
| Orchestra Front (OF)                 |          | \$429                                |                | \$4     | 420       | \$372   |             | \$357       | \$339    | \$228           |        | \$228       | \$228          | \$228     |        | \$228   |
| First Tier Box (FTX)                 | \$441    |                                      | \$417          |         | \$405     |         | \$366       | \$348       | 8 \$228  |                 | \$228  | \$228       | \$228          |           | \$228  |         |
| Gallery Upper (GU)                   |          | \$444                                |                | \$420   |           | \$423   |             | \$357       | \$339    | \$228           |        | \$228       | \$228          | \$228     |        | \$228   |
| Gallery Upper Prime<br>(GUP)         |          | \$510 L                              |                | \$498 L |           | \$504 L |             | \$456 L     | \$435 L  | \$258 L         |        | \$258 L     | \$258 L        | L \$258 L |        | \$258 L |
| Dress Circle Upper (DCU)             |          | \$531                                |                | \$528   |           | \$498   |             | \$456       | \$432    | \$267           |        | \$258       | \$267          | \$267     |        | \$267   |
| Orchestra Center (OC)                |          | \$531                                |                | \$528   |           | \$507   |             | \$449       | \$426    | \$2             | 67     | \$267       | \$267          | \$        | 267    | \$267   |
| Dress Circle (DC)                    |          | \$552 L                              |                | \$5     | 58 L      | \$50    | 07 L        | \$558 L     |          |                 |        |             |                |           |        |         |
| Dress Circle Center (DCC             |          | \$558                                |                | \$!     | 558       | \$5     | 507         | \$507       |          |                 |        |             |                |           |        |         |
| Orchestra Center Aisle<br>(OCA)      |          | \$591                                |                | \$5     | 82 L      | \$58    | 38 L        | \$498       | \$474    | \$30            | 00 L   | \$300 L     | \$300          | \$3       | 00 L   | \$300   |
| & Second Tier Back (STB)             | )        | \$174 L                              |                | \$1     | 71 L      | \$1     | 44          | \$159 L     | \$153 L  | \$10            | )2 L   | \$102       | \$102 L        | \$1       | 02 L   | \$102 L |
|                                      |          | \$216 L                              |                | \$2     | 31 L      | \$2     | 01 L        | \$201 L     | \$192 L  | \$13            | 2 L    | \$132 L     | \$132 L        | \$1       | 32 L   | \$132 L |
| First Tier Back (FTB)                |          | \$324                                |                | \$3     | 09 L      | \$30    | 03 L        | \$282 L     | \$270 L  | \$1             | 89     | \$189 L     | \$189 L        | \$1       | 89 L   | \$189 L |
| ৳ Gallery Upper (GU)                 |          | \$324 L                              |                | \$3     | 09 L      | \$303 L |             | \$282 \$270 |          | \$189 L         |        | \$189 L     | \$189          | \$189 L   |        | \$189   |
| Orchestra (OR)                       | \$300    |                                      | \$300          |         | \$300     |         | \$300       |             | \$228    |                 | \$228  | \$228       | \$2            | 28 L      | \$228  |         |
| Second Tier Box (STX)                |          | \$321 L                              |                | \$321 L |           | \$303 L |             | \$280 L     | \$267 L  | \$165 L         |        | \$165 L     | \$165 L        | \$165 L   |        | \$165 L |
| ర్ First Tier Box (FTX)              |          | \$372                                |                | \$360 L |           | \$354 L |             | \$321       | \$306    | \$228           |        | \$228       | \$228          | \$228 L   |        | \$228   |
| ㅎ Dress Circle Upper<br>(DCU)        |          | \$423                                |                | \$435 L |           | \$405   |             | \$366       | \$348    | \$228           |        | \$228       | \$228          | \$228 L   |        | \$228   |
| 능 Dress Circle Center<br>(DCC)       |          | \$531                                |                | \$5     | 28 L      | \$5     | 607         | \$449       | \$426    | \$2             | 67     | \$267       | \$267          | \$2       | 267 L  | \$267   |