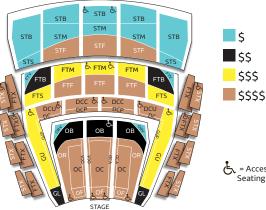

### **CHOOSE ANY THREE OPERAS FOR YOUR SEASON TICKETS**

PLEASE REVIEW THE MAP AS SOME ZONE NAMES HAVE CHANGED.

#### MARION OLIVER MCCAW HALL

English subtitles are visible from all seating areas.

|                                      |          |        |                |        |           |             |           |          |            | BRAVO! MEMBER <sup>++</sup> |        |        |        | STUDENT |  |
|--------------------------------------|----------|--------|----------------|--------|-----------|-------------|-----------|----------|------------|-----------------------------|--------|--------|--------|---------|--|
|                                      | SATURDAY |        | SUNDAY MATINEE |        | WEDNESDAY |             | FRIDAY    | SATURDAY |            | WED                         | FRIDAY | SUNDAY | FRIDAY |         |  |
|                                      | OPENING  | SECOND | THIRD          | FIRST  | SECOND^   | FIRST       | SECOND    | ADULT    | OPENING    | THIRD                       | FIRST  |        | BOTH   |         |  |
| The Turn of the Screw                | 13-Oct   | 20-Oct | 27-Oct         | 14-Oct |           | 17-Oct      | 24-Oct    | 26-Oct   | 13-Oct     | 27-Oct                      | 17-Oct | 26-Oct | -      | 26-00   |  |
| Il trovatore                         | 12-Jan   | 19-Jan | 26-Jan         | 13-Jan | 20-Jan    | 16-Jan      | 23-Jan    | 25-Jan   | 12-Jan     | 26-Jan                      | 16-Jan | 25-Jan | -      | 25-Ja   |  |
| The (R)evolution of<br>Steve Jobs    | 23-Feb   | 2-Mar  | 9-Mar          | 24-Feb |           | 27-Feb      | 6-Mar     | 8-Mar    | 23-Feb     | 9-Mar                       | 27-Feb | 8-Mar  |        | 8-Ma    |  |
| Carmen                               | 4-May    | 11-May | 18-May         | 5-May  | 12-May    | 8-May       | 15-May    | 17-May   | 4-May      | 18-May                      | 8-May  | 17-May |        | 17-Ma   |  |
| Second Tier Back (STB)               | \$168    |        | \$172          |        | \$164     |             | \$168     | \$116    |            | \$112                       | \$116  | \$118  | \$116  |         |  |
| Orchestra Value (ORV)                | \$220    |        | \$214          |        | \$204     |             | \$220     | \$151    |            | \$139                       | \$151  | \$147  | \$151  |         |  |
| First Tier Value (FTV) NEWI          |          | \$220  |                | \$214  |           | \$204       |           | \$220    | \$151      |                             | \$139  | \$151  | \$145  | \$151   |  |
| Second Tier Side (STS)               | \$243    |        | \$237          |        | \$227     |             | \$243     | \$166    |            | \$154                       | \$166  | \$162  | \$166  |         |  |
| Second Tier Middle (STM)             | \$220    |        | \$214          |        | \$204     |             | \$220     | \$151    |            | \$139                       | \$151  | \$147  | \$151  |         |  |
| Orchestra Back (OB)                  | \$301    |        | \$285          |        | \$279 \$3 |             | \$301     | \$204    |            | \$188                       | \$204  | \$194  | \$204  |         |  |
| First Tier Back (FTB)                | \$301    |        | \$285          |        | \$279     |             | \$301     | \$204    |            | \$188                       | \$204  | \$194  | \$204  |         |  |
| Gallery Lower (GL)                   | \$256    |        | \$244          |        | \$238     |             | \$256     | \$173    |            | \$161                       | \$173  | \$167  | \$173  |         |  |
| First Tier Middle/Side (FTM/<br>FTS) |          | \$356  |                | \$324  |           | \$316 \$356 |           | \$240    |            | \$214                       | \$240  | \$218  | \$240  |         |  |
| Gallery Upper (GU)                   |          | \$356  |                | \$     | \$324     |             | 316       | 6 \$356  |            | \$240                       |        | \$240  | \$218  | \$240   |  |
| Gallery Upper Prime (GUP)            |          | \$410  |                | \$3    | \$380     |             | \$372 \$4 |          | \$277      |                             | \$251  | \$277  | \$257  | \$277   |  |
| Orchestra Front (OF)                 |          | \$378  |                | \$:    | \$346     |             | \$338     |          | \$255      |                             | \$229  | \$255  | \$233  | \$255   |  |
| Orchestra (OR)                       |          | \$378  |                | \$346  |           | \$338       |           | \$378    | \$255      |                             | \$229  | \$255  | \$233  | \$255   |  |
| Second Tier Front (STF)              |          | \$279  |                | \$     | \$267     |             | \$261     |          | \$188      |                             | \$176  | \$188  | \$182  | \$188   |  |
| Second Tier Box (STX)                |          | \$332  |                | \$3    | \$300     |             | \$286     |          | \$224      |                             | \$194  | \$224  | \$204  | \$224   |  |
| First Tier Box (FTX)                 | \$410    |        | \$380          |        | \$372     |             | \$410     | \$277    |            | \$251                       | \$277  | \$257  | \$277  |         |  |
| First Tier Front (FTF)               | \$410    |        | \$380          |        | \$372     |             | \$410     | \$277    |            | \$251                       | \$277  | \$257  | \$277  |         |  |
| Orchestra Center (OC)                | \$443    |        | \$411          |        | \$395     |             | \$443     | \$298    |            | \$266                       | \$298  | \$276  | \$298  |         |  |
| Dress Circle Upper (DCU)             | \$443    |        | \$403          |        | \$395     |             | \$443     | \$298    |            | \$266                       | \$298  | \$272  | \$298  |         |  |
| Orchestra Center Aisle (OCA)         | \$492    |        | \$452          |        | \$444     |             | \$492     | \$330    |            | \$300                       | \$330  | \$304  | \$330  |         |  |
| Dress Circle (DC)                    | \$474    |        | \$430          |        | \$422     |             | \$474     |          |            |                             |        |        |        |         |  |
| Dress Circle Center (DCC)            |          | \$474  |                | \$426  |           | \$410       |           | \$458    |            |                             |        |        |        |         |  |
| Dress Circle Preferred (DCP)         | \$3505   |        | \$1175         |        | \$2275    |             | \$1360    |          |            |                             | 1      |        |        |         |  |
| ACCESSIBLE SEATING ZONE              | S        |        |                | ,      |           |             |           |          | •          |                             |        |        |        |         |  |
| ి Second Tier Back (STB)             | \$168    |        | \$172          |        | \$164     |             | \$168     | \$116    |            | \$112                       | \$116  | \$118  | \$116  |         |  |
| ం Orchestra Back (OB)                |          | \$220  |                | \$     | 214       | \$204       |           | \$220    | \$151      |                             | \$139  | \$151  | \$147  | \$151   |  |
| ి First Tier Back (FTB)              |          | \$301  |                | \$285  |           | \$279       |           | \$301    | \$204      |                             | \$188  | \$204  | \$194  | \$204   |  |
| ి Gallery Upper (GU)                 |          | \$301  |                | \$285  |           | \$279       |           | \$301    | \$2        | 204                         | \$188  | \$204  | \$194  | \$204   |  |
| ్ర Orchestra (OR)                    |          | \$378  |                | \$346  |           | \$338       |           | \$378    | \$255      |                             | \$229  | \$255  | \$233  | \$255   |  |
| & Second Tier Box (STX)              |          | \$220  |                | \$214  |           | \$204       |           | \$220    | \$151      |                             | \$139  | \$151  | \$147  | \$151   |  |
| င်္ခ First Tier Box (FTX)            |          | \$410  |                | \$380  |           | \$372       |           | \$410    | \$277 \$   |                             | \$251  | \$277  | \$257  | \$277   |  |
| ㅎ Dress Circle Upper (DCU)           |          | \$378  |                | \$346  |           | \$338       |           | \$378    | \$255 \$22 |                             | \$229  | \$255  | \$233  | \$255   |  |
|                                      |          | ÷      |                | C A L  |           | ÉDOF        |           | 6442     | 6200       |                             | tacc   | 6200   | 6076   |         |  |